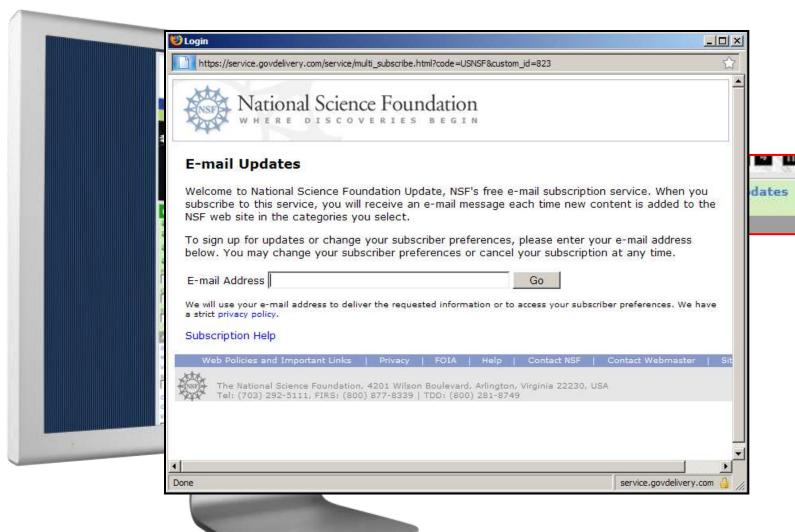

## **Topics Covered**

- Find Funding Opportunities
- Proposal and Award Policies and Procedures Guide
- Sections of an NSF Proposal
- Proposal Development Strategies
- Proposal Review Process
- Support for Proposal Writing
- Award Process

## **NSF Home Page**





## Sign up for NSF Update



## Other Ways to Find Funding



Use Grants.gov's search feature

# What is the Proposal & Award Policies & Procedures Guide?

The Proposal and Award Policies and Procedures Guide (PAPPG) contains documents relating to NSF's proposal and award process. It has been designed for use by both our customer community and NSF staff and consists of two parts:



# What is the Proposal & Award Policies & Procedures Guide?

Part I is NSF's proposal preparation and submission guidelines -- the NSF Grant Proposal Guide (GPG) and the NSF Grants.gov Application Guide.



# What is the Proposal & Award Policies & Procedures Guide?

Part II is NSF's award and administration guidelines -- the documents used to guide, manage, and monitor the award and administration of grants and cooperative agreements ma