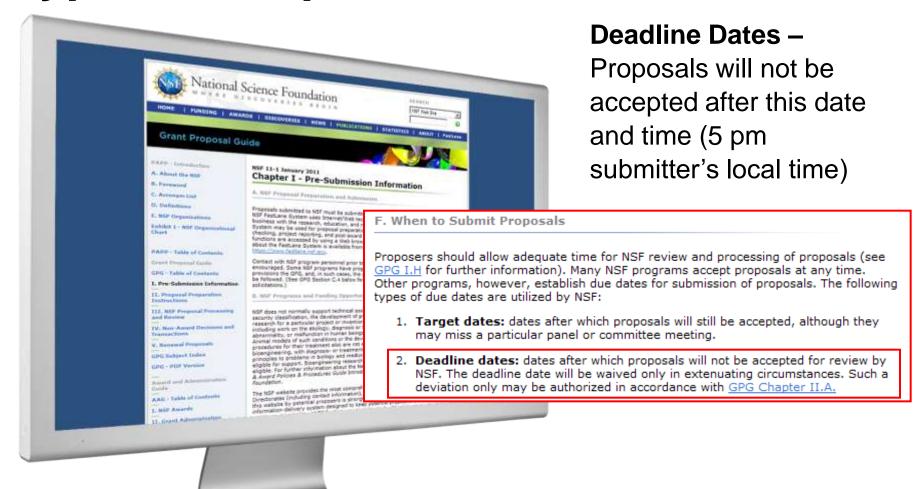

200,000 - Pending availability of funds, NSF anticipates having approximately \$12,200,000 available over the two-year fiscal period, FY 2011-FY2012, for support of the ADVANCE portfolio. Approximately \$5,600,000 will be available for the FY2011 competition and approximately \$6,600,000 will be available for the FY2012 competition.

#### **Eligibility Information**

#### Organization Limit:

None Specified

#### PI Limit:

None Specified

#### Limit on Number of Proposals per Organization: 1

Proposers may submit only one Institutional Transformation proposal or one IT-Catalyst proposal. There is no limit on the number of PAID proposals that can be submitted.

#### Limit on Number of Proposals per PI:

None Specified

Eligibility information for institutions/Pls submitting proposals









**Submission Windows –** Closing date converts to a deadline date





Cover Sheet (Required)
Many of the boxes on the cover sheet are electronically prefilled as part of the FastLane login process.

Example from FastLane

| CNS - NETWORKING RESEARCH  ATE RECEIVED NUMBER OF COPIES DIVISION ASSIGNI  18-03/2008 17 05050000 NCR  17 05050000 NCR  BMR OVER DENTE/CATION NUMBER (EN) OR SHOW PREVIOUS AWARD  A RENEWAL  AN ACCOMPLISHMENT  WARE OF DESCRIPTION TO WHICH AWARD SHOULD BE MADE  NOT  NOT  NOT  NOT  PERFORMING ORGANIZATION CODE OF PROVING  SANANDEE ORGANIZATION CODE OF PROVING  PERFORMING ORGANIZATION CODE OF PROVING  SANANDEE | ED FUND CODE  4097  NO IF THE IS  BUSED RENEWAL  CORESS OF AVARABLE DI  Artington, VA 2223  CORESS OF PERFORMINA  DRESS OF PERFORMINA   | DUNS# over two  #74511