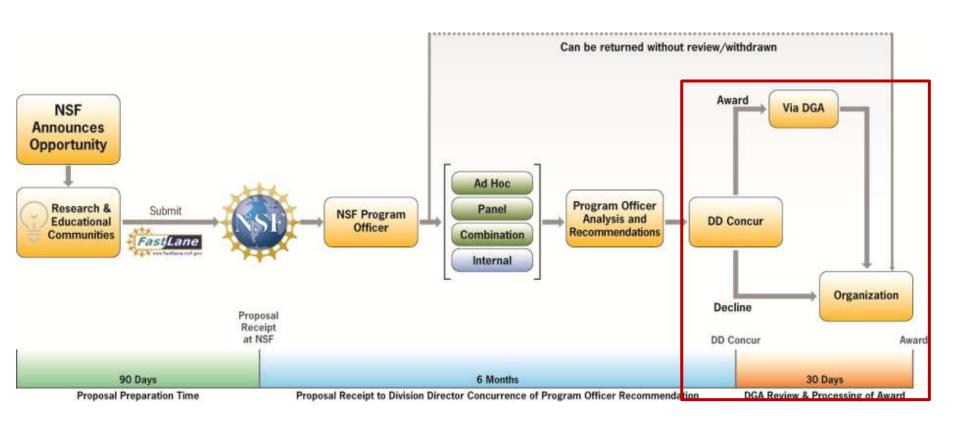

ersonal Relationships with Investigator or Project Director

- Known family or marriage relationship
- Business partner
- Past or present thesis advisor or thesis student
- Collaboration on a project or book, article, or paper within the last 48 months
- Co-edited a journal, compendium, or conference proceedings within the last 24 months

## **Find Support for Proposal Writing**

- NSF Publications
  - Program
     announcements and solicitations
  - Proposal & Award Policies & Procedures Guide
  - Program Web pages
  - Funded project abstracts
  - Reports and special publications

- Targeted workshops
- Program Officers
- Mentors on Campus
- Former panelists
- Sponsored Research
   Office
- Successful proposals

Finally, serving as a reviewer is helpful as well!

## **Award Processing**



## **Issuing the Award**

- NSF's Division of Grants and Agreements (DGA)
  reviews the recommendation from the program office
  for business, financial, and policy implications.
- NSF's grants and agreements officers make the official award as long as:
  - The institution has an adequate grants management capacity.
  - The PI/Co-PIs do not have overdue annual or final reports.
  - There are no other outstanding issues with the institution or PI.

### For More Information

## Ask Early, Ask Often!

nsf.gov/staff
nsf.gov/staff/orglist.jsp
nsf.gov/about/career\_opps/rotators/index.jsp