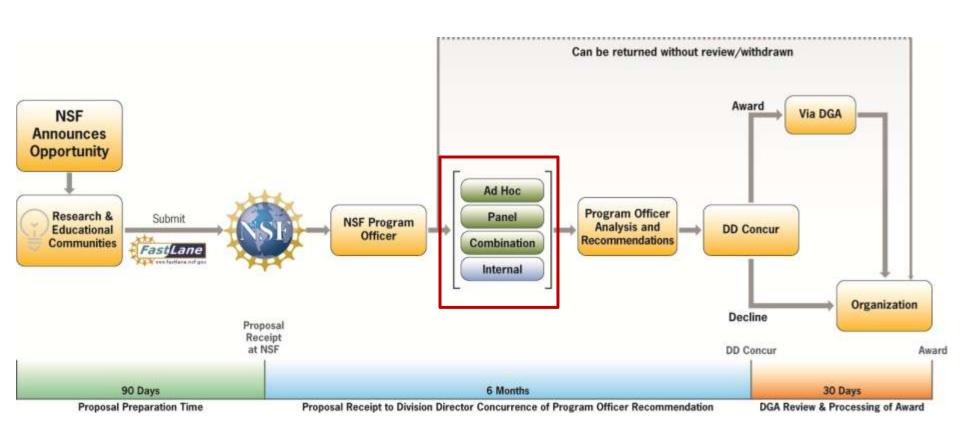

osal and the way in which the project may make broader contributions.

# Proposal Development Strategies for Individual Investigators:

- Determine your long-term research and education goals
- Develop your bright idea
  - Survey the literature
  - Contact other investigators currently working on the same subject
  - Prepare a brief concept paper
  - Discuss with your colleagues and mentors
- Read solicitation instructions carefully

# Proposal Development Strategies for Individual Investigators:

- Prepare to carry out your project
  - Determine available resources
  - Realistically assess your needs
  - Develop preliminary data
  - Present to your colleagues, mentors, and students
- Determine possible funding sources
- Understand the ground rules

### **Proposal Review and Processing**



## **Types of Reviews**

- Ad hoc: proposals sent out for review—
  - Ad hoc reviewers usually have specific expertise in a field related to the proposal.
  - Some proposals may undergo ad hoc review only.
- Panel: review conducted by peers at NSF—
  - Panel reviewers usually have a broader scientific knowledge.
  - Some proposals may undergo only a panel review.
  - Some proposals may undergo reviews by multiple panels (especially for those proposals with crosscutting themes).

## **Types of Reviews**

- Combination: some proposals may undergo supplemental ad hoc reviews after a panel review.
- Internal: review by NSF Program Officers only—
  - For example, proposals submitted to Rapid Response Research Grants (RAPID) and EArlyconcept Grants for Exploratory Research (EAGER) are internal