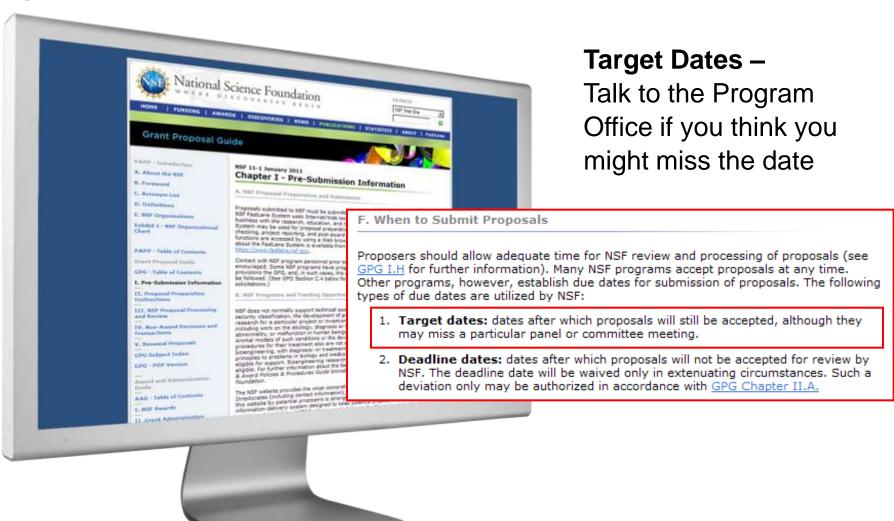

#### Limit on Number of Proposals per PI:

None Specified

Eligibility information for institutions/Pls submitting proposals

**Submission Windows –** Closing date converts to a deadline date

Cover Sheet (Required)
Many of the boxes on the cover sheet are electronically prefilled as part of the FastLane login process.