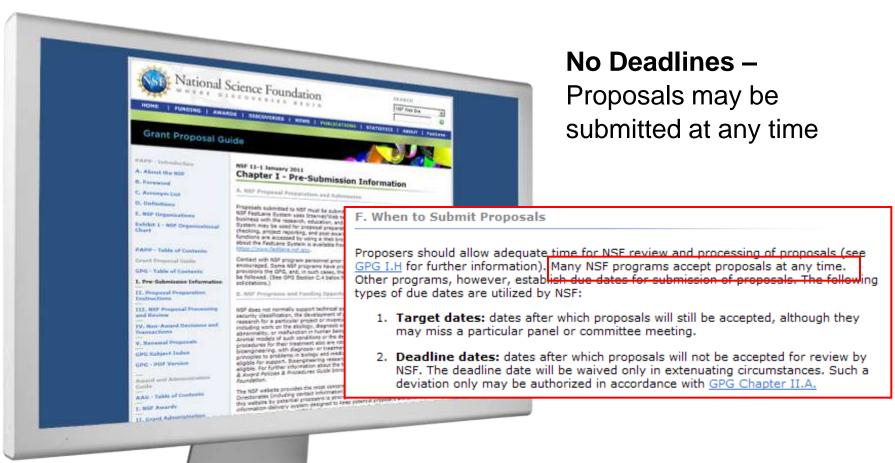

$12,200,000 - Pending availability of funds, NSF anticipates having approximately \$12,200,000 available over the two-year fiscal period, FY 2011-FY2012, for support of the ADVANCE portfolio. Approximately \$5,600,000 will be available for the FY2011 competition and approximately \$6,600,000 will be available for the FY2012 competition.

#### **Eligibility Information**

#### Organization Limit:

None Specified

#### PI Limit:

None Specified

#### Limit on Number of Proposals per Organization: 1

Proposers may submit only one Institutional Transformation proposal or one IT-Catalyst proposal. There is no limit on the number of PAID proposals that can be submitted.

#### Limit on Number of Proposals per PI:

None Specified

Eligibility information for institutions/Pls submitting proposals









**Submission Windows –** Closing date converts to a deadline date





Cover Sheet (Required)
Many of the boxes on the cover sheet are electronically prefilled as part of the FastLane login process.

Example from FastLane

| CNS - NETWORKING RESEARCH  ATE RECEIVED NUMBER OF COPIES DIVISION ASSIGNI  18-03/2008 17 05050000 NCR  17 05050000 NCR  BMR OVER DENTE/CATION NUMBER (EN) OR SHOW PREVIOUS AWARD  A RENEWAL  AN ACCOMPLISHMENT  WARE OF DESCRIPTION TO WHICH AWARD SHOULD BE MADE  NOT  NOT  NOT  NOT  PERFORMING ORGANIZATION CODE OF PROVING  SANANDEE ORGANIZATION CODE OF PROVING  PERFORMING ORGANIZATION CODE OF PROVING  SANANDEE | ED FUND CODE  4097  NO IF THE IS  BUSED RENEWAL  CORESS OF AVARABLE DI  Artington, VA 2223  CORESS OF PERFORMINA  DRESS OF PERFORMINA   | DUNS# over two  #7