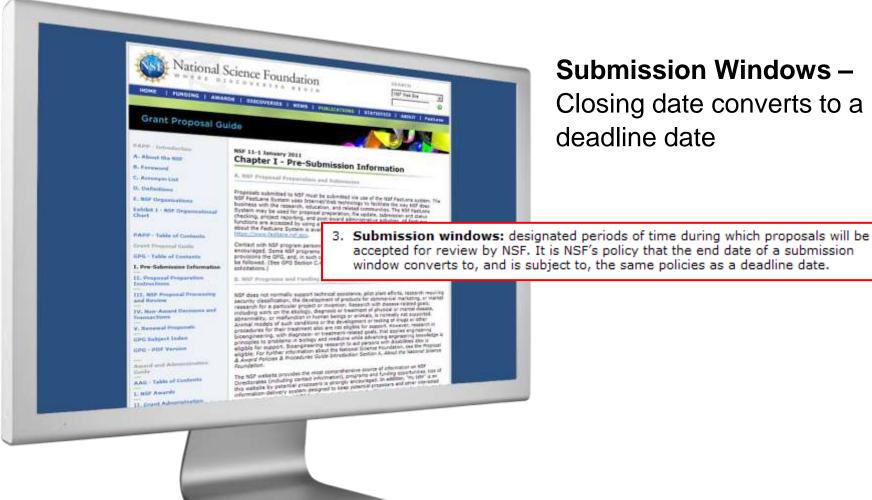

#### Limit on Number of Proposals per PI:

None Specified

Eligibility information for institutions/Pls submitting proposals

**Submission Windows –** Closing date converts to a deadline date

Cover Sheet (Required)
Many of the boxes on the cover sheet are electronically prefilled as part of the FastLane login process.